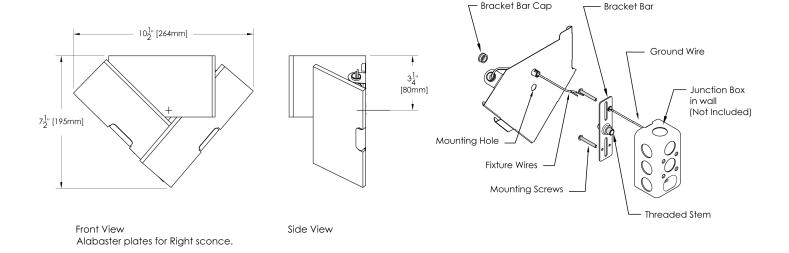

## Assembly Instructions for Chareau Style Sconce [Right] (UA0004-R IS)

## <u>Installation Instructions:</u>

- Insure all power to the circuit is off.
- Unscrew Bracket Bar Cap and remove the Bracket Bar and Threaded Stem.
- Screw the Bracket Bar with stem to the Junction Box in the wall with the Mounting Screws and connect the Ground Wire.

  (Junction Box is not included with any UA product.)
- Connect Fixture Wires from socket to building wiring at lunction Box
- Slide fixture over the Threaded Stem at the Mounting Hole and tighten the Bracket Bar Cap onto the Threaded Stem until the fixture is flush to the wall.
- Attach alabaster plates. (Note final dimensions may change depending on alabaster positions.)